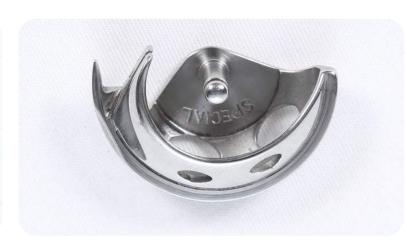

### **SHUTTLE HOOK**

MATERIAL: CARBON STEEL

USAGE/APPLICATION: SEWING

**MACHINE** 

MODEL: (A) 2515

MODEL: (B) DEEP SLOT