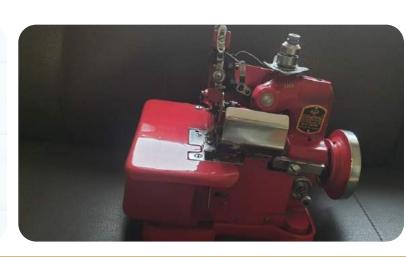

### **OVERLOCK MACHINE**

- SHEET METAL STAND WITH WOODEN TABLE FITTED WITH A MOTOR
- SEWING MACHINE MOTOR WITH FOOT PEDAL / CONTROLLER (150W & 8000 R.P.M)
- DIFFERENT COLOURS LIKE BLUE HAMMERTONE, GREEN HAMMERTONE, BLACK, GRAY METALLIC, RED METTALLIC, DARK GREEN METALLIC.
- 1500 STITCHES PER MINUTE 6 TO 30 STITCHES PER 25MM.