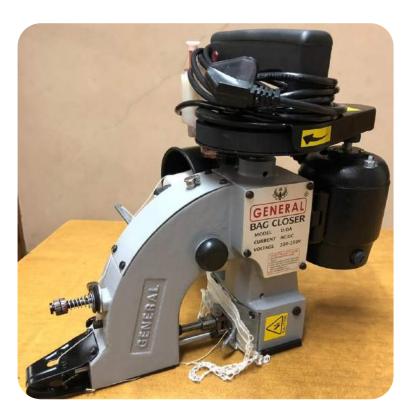

#### **BAG CLOSER MACHINE**

- SINGLE NEEDLE SINGLE THREAD OR DOUBLE NEEDLE DOUBLE THREAD.
- WITH OR WITHOUT AUTOMATIC LUBRICATION SYSTEM.
- V-BELT OR TIMING (TOOTHED) BELT.
- DIFFERENT COLOURS LIKE BLUE, RED, WHITE, GREY, SILVER OR ANY COLOUR OF YOUR CHOICE.
- 1500 STITCHES PER MINUTE 6 TO 30 STITCHES PER 25MM.