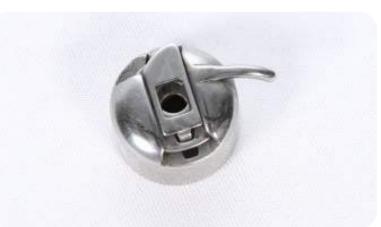

### **BOBBIN CASE**

MATERIAL: CARBON STEEL

USAGE/APPLICATION: SEWING

MACHINE

SHAPE: ROUND

BRAND: GENERAL