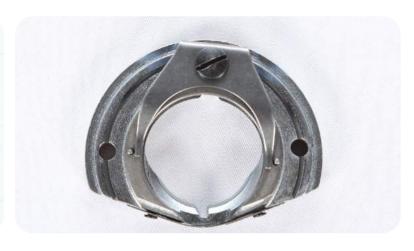

### **SHUTTLE RACE**

MATERIAL: CARBON STEEL

USAGE/APPLICATION: SEWING

**MACHINE** 

SHAPE: ROUND

BRAND: GENERAL