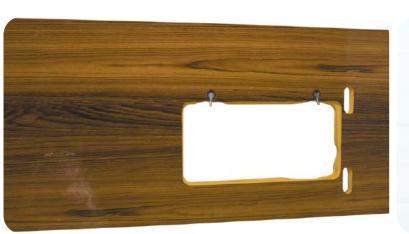

#### **SEWING MACHINE TABLE**

• SIZE: 16 X 32 | 18 X 36 | 20 X 40

• TYPE: WOODEN / BOARD