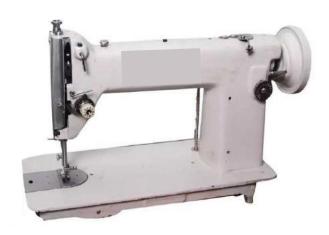

## **INDUSTRIAL SEWING MACHINE**

- 1/8 OR 1/12 H.P MOTOR WITH FOOT PEDAL / CONTROLLER.
- FOOT OPERATING SHEET METAL STAND / CAST IRON STAND / Z TYPE SHEET METAL STAND.
- WOODEN BASE ONLY.
- WOODEN TABLE.
- 1/6 H.P CLUTCH MOTOR.
- 1500 STITCHES PER MINUTE 6 TO 30 STITCHES PER 25MM.

#### INDUSTRIAL MACHINE

- BOBBIN WINDER FITTED BEHIND THE WHEEL OR BELOW OF THE BASE PLATE OF MACHINE.
- 1/8 OR 1/12 H.P MOTOR WITH FOOT PEDAL / CONTROLLER.
- FOOT OPERATING SHEET METAL STAND / CAST IRON STAND / Z
  - TYPE SHEET METAL STAND.
- WOODEN BASE ONLY.
- WOODEN TABLE.
- 1/6 H.P CLUTCH MOTOR.
- 1500 STITCHES PER MINUTE 6 TO 30 STITCHES PER 25MM.