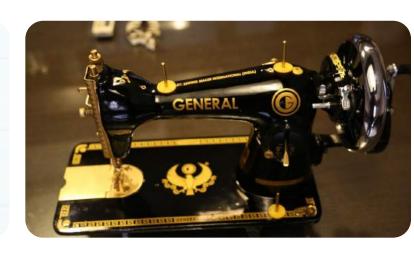

#### **SEWING MACHINE**

- CLOSED OR OPEN TYPE SHUTTLE RACE.
- FEED DROP SYSTEM FOR A QUICK CHANGE TO EMBROIDERY.
- SHEET METAL BOBBIN WINDER / CAST IRON BOBBIN WINDER.
- FOOT OPERATING SHEET METAL STAND / CAST IRON STAND WITH WOODEN TABLE.
- PLASTIC BASE & COVER.
- WOODEN BASE ONLY.
- HAND ATTACHMENT.
- SEWING MACHINE MOTOR WITH FOOT PEDAL / CONTROLLER (100W & 6000 R.P.M).
- 1500 STITCHES PER MINUTE 6 TO 30 STITCHES PER 25MM.