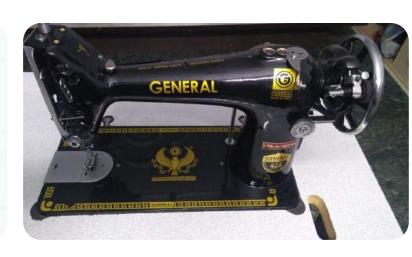

### **BOBBIN CASE**

MATERIAL: CARBON STEEL

USAGE/APPLICATION: SEWING

MACHINE

SHAPE: ROUND

BRAND: GENERAL

### **SHUTTLE HOOK**

MATERIAL: CARBON STEEL

USAGE/APPLICATION: SEWING

**MACHINE** 

MODEL: (A) 2515

MODEL: (B) DEEP SLOT

# TT LEVER

MATERIAL: CARBON STEEL

USAGE/APPLICATION: SEWING

MACHINE

• BRAND; GENERAL

### **SHUTTLE RACE**

MATERIAL: CARBON STEEL

USAGE/APPLICATION: SEWING

**MACHINE** 

SHAPE: ROUND

BRAND: GENERAL