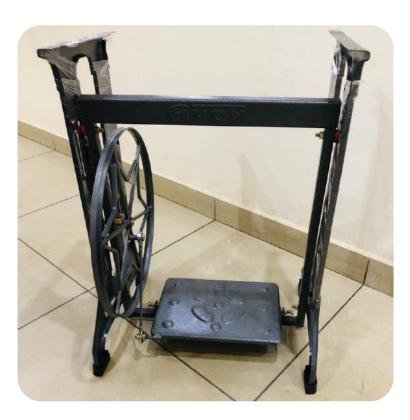

#### **SEWING MACHINE STAND**

HEIGHT: 28"WIDTH: 24"

WHEEL SIZE: 17" (CASTING

WHEEL)

NET WEIGHT: 10 KG (APPROX)

HEAVY DUTY

FINISHING: POLISHED

• MATERIAL: CAST IRON

FOOT PLATE: OPENED

APPLICATION: INDUSTRIAL,

**DOMESTIC** 